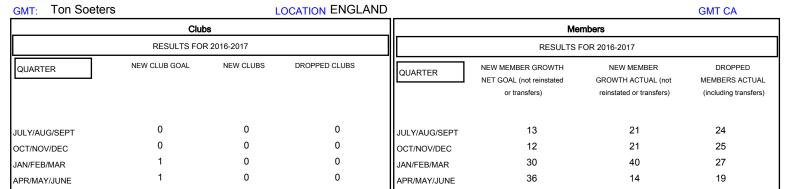

## District 105SW

Results as of: 5/31/2017

| DROPPED CLUBS: 0  DROPPED MEMBERS |         | 41 CLUBS OF 58 ADDED 1 OR MORE NEW MEMBERS | GENDER DISTRIE  MALE  FEMALE | BUTION<br>902 (75.73%)<br>289 (24.27%) |     |
|-----------------------------------|---------|--------------------------------------------|------------------------------|----------------------------------------|-----|
| DECEASED                          | 12      | CLICK HERE FOR CUMULATIVE                  | TOTAL FAMILY UNIT MEMBERS    |                                        | 160 |
| CLUB CANCELLED OTHER              | 0<br>83 | MEMBERSHIP DATA                            | FAMILY MEMBERS PAYING HALF   |                                        | 81  |
| TOTAL                             | 95      |                                            | 5525                         |                                        |     |