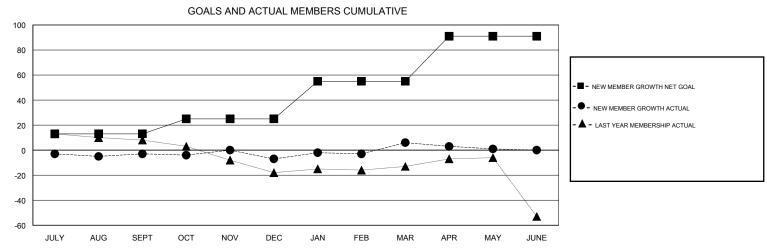

## District 105SW

Results as of: 5/31/2017

| DROPPED CLUBS: 0  DROPPED MEMBERS |         | 41 CLUBS OF 58 ADDED 1 OR MORE NEW MEMBERS | GENDER DISTRIE  MALE  FEMALE | BUTION<br>902 (75.73%)<br>289 (24.27%) |     |
|-----------------------------------|---------|--------------------------------------------|------------------------------|----------------------------------------|-----|
| DECEASED                          | 12      | CLICK HERE FOR CUMULATIVE                  | TOTAL FAMILY UNIT MEMBERS    |                                        | 160 |
| CLUB CANCELLED OTHER              | 0<br>83 | MEMBERSHIP DATA                            | FAMILY MEMBERS PAYING HALF   |                                        | 81  |
| TOTAL                             | 95      |                                            | 5525                         |                                        |     |