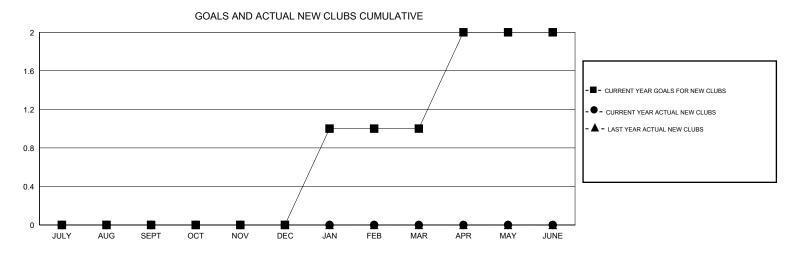

## District 105SW

Results as of: 5/31/2017

| DROPPED CLUBS: 0  DROPPED MEMBERS |         | 41 CLUBS OF 58 ADDED 1 OR MORE NEW MEMBERS | GENDER DISTRIE  MALE  FEMALE | BUTION<br>902 (75.73%)<br>289 (24.27%) |     |
|-----------------------------------|---------|--------------------------------------------|------------------------------|----------------------------------------|-----|
| DECEASED                          | 12      | CLICK HERE FOR CUMULATIVE                  | TOTAL FAMILY UNIT MEMBERS    |                                        | 160 |
| CLUB CANCELLED OTHER              | 0<br>83 | MEMBERSHIP DATA                            | FAMILY MEMBERS PAYING HALF   |                                        | 81  |
| TOTAL                             | 95      |                                            | 5525                         |                                        |     |